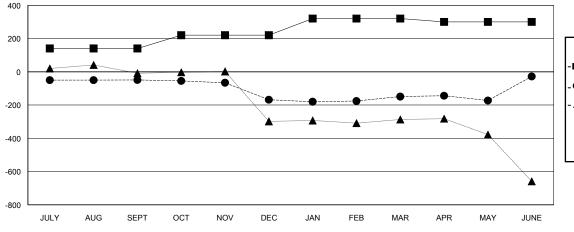

## LOCATION INDIA

**GMT CA** 

| Clubs                 |               |           |               | Members               |                           |                         |                                              |
|-----------------------|---------------|-----------|---------------|-----------------------|---------------------------|-------------------------|----------------------------------------------|
| RESULTS FOR 2017-2018 |               |           |               | RESULTS FOR 2017-2018 |                           |                         |                                              |
| QUARTER               | NEW CLUB GOAL | NEW CLUBS | DROPPED CLUBS | QUARTER               | MEMBER GROWTH NET<br>GOAL | MEMBER GROWTH<br>ACTUAL | DROPPED MEMBERS ACTUAL (including transfers) |
| JULY/AUG/SEPT         | 6             | 0         | 0             | JULY/AUG/SEPT         | 140                       | 32                      | 79                                           |
| OCT/NOV/DEC           | 3             | 0         | 2             | OCT/NOV/DEC           | 80                        | 48                      | 141                                          |
| JAN/FEB/MAR           | 3             | 1         | 0             | JAN/FEB/MAR           | 100                       | 53                      | 28                                           |
| APR/MAY/JUNE          | 0             | 2         | 2             | APR/MAY/JUNE          | -20                       | 297                     | 161                                          |

## GOALS AND ACTUAL MEMBERS CUMULATIVE

| -■- MEMBER GROWTH NET GOAL        |  |
|-----------------------------------|--|
| - ● - MEMBER GROWTH ACTUAL        |  |
| - ▲ - LAST YEAR MEMBERSHIP ACTUAL |  |
|                                   |  |
|                                   |  |
|                                   |  |