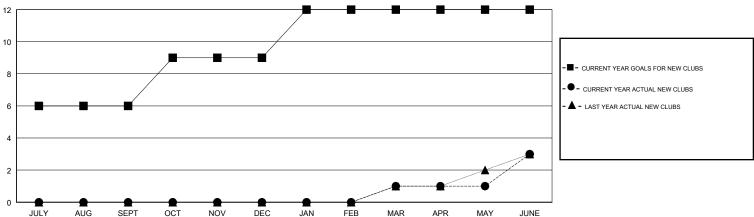

## LOCATION INDIA

**GMT CA** 

| Clubs                 |               |           |               | Members               |                           |                         |                                              |
|-----------------------|---------------|-----------|---------------|-----------------------|---------------------------|-------------------------|----------------------------------------------|
| RESULTS FOR 2017-2018 |               |           |               | RESULTS FOR 2017-2018 |                           |                         |                                              |
| QUARTER               | NEW CLUB GOAL | NEW CLUBS | DROPPED CLUBS | QUARTER               | MEMBER GROWTH NET<br>GOAL | MEMBER GROWTH<br>ACTUAL | DROPPED MEMBERS ACTUAL (including transfers) |
| JULY/AUG/SEPT         | 6             | 0         | 0             | JULY/AUG/SEPT         | 140                       | 32                      | 79                                           |
| OCT/NOV/DEC           | 3             | 0         | 2             | OCT/NOV/DEC           | 80                        | 48                      | 141                                          |
| JAN/FEB/MAR           | 3             | 1         | 0             | JAN/FEB/MAR           | 100                       | 53                      | 28                                           |
| APR/MAY/JUNE          | 0             | 2         | 2             | APR/MAY/JUNE          | -20                       | 297                     | 161                                          |